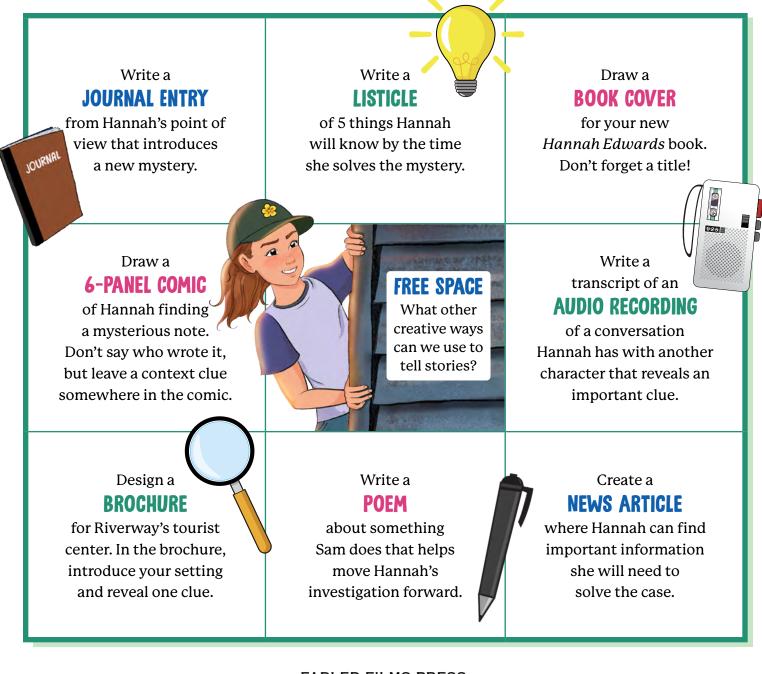

**DIRECTIONS** Hannah Edwards needs your help solving Riverway's next mystery! What is it? That's up to you! Author Ashley Hards invites you into Hannah's mind through a blend of traditional storytelling, journal entries, and other alternative forms of narrative writing.

Use the Choice Board below to start writing the next Hannah Edwards mystery!

SEE REVERSE FOR 3 STORY STARTERS FROM AUTHOR ASHLEY HARDS

FABLED FILMS PRESS NEW YORK CITY

**STORY STARTERS** 

**DIRECTIONS** Hannah Edwards needs your help solving Riverway's next mystery. What is it? That's up to you! With your selection from the Choice Board in mind, choose a Story Starter from author Ashley Hards, and start writing the next *Hannah Edwards* mystery in the space below.