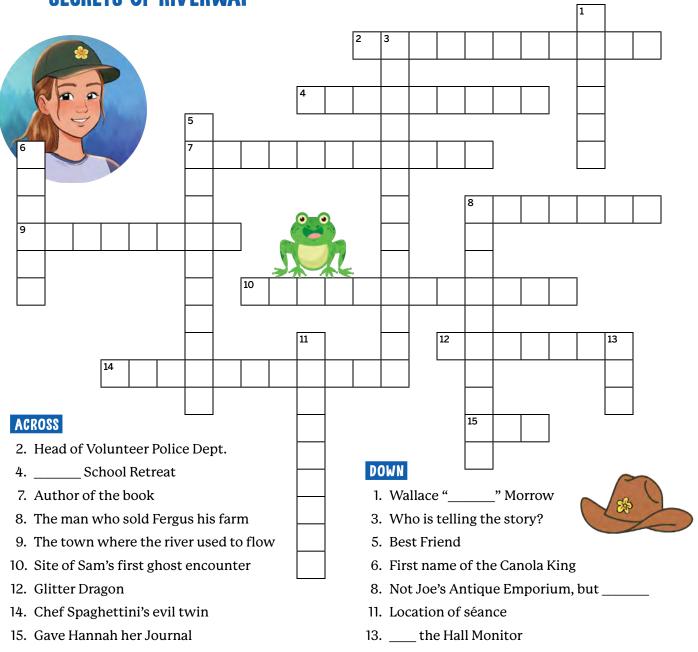

)
- **B.** How does Hannah facilitate her dad's ghost's journey?
- **C.** Explain how it helps Hannah in her grieving process.
- **8** Discuss what Hannah means when she says, "Whoever said victory is sweet is wrong. Some victories are overcooked and bitter." (p. 225)
- Think about the characters in *Hannah Edwards* Secrets of Riverway.
- A. If you were to pick one character who is most like you, who would it be and why?
- **B.** If you were to pick one character who is most unlike you, who would it be and why?
- **G.** Which character from the book would you want as your friend, and why?



NEW YORK CITY





<sup>\*</sup>For a more in-depth discussion on this topic, visit
Hannah-Edwards.com/resources to download our free
Neurodiversity Discussion Guide by Dawn Jacob Martin, PhD











WORD BANK

Andrew Jemma's Gems Old Grain Mill Sunnyside

Ashley Hards Jenkins Riverway Tim

Big Gun Mom Sheriff Rick Treehouse

Hannah Edwards Ms Grant Sam Castillo Uncle Fergus



NEW YORK CITY









# **WORD SEARCH**



| G | D | W | Н | N | N | Z | P | A | P | F | P | A | R | A | N | O | I | D | X | J | V | D |
|---|---|---|---|---|---|---|---|---|---|---|---|---|---|---|---|---|---|---|---|---|---|---|
| L | Н | E | Y | K | Q | M | L | I | R | R | U | I | X | Y | V | A | M | S | O | L | I | O |
| R | Y | R | T | X | A | O | C | L | U | Е | S | D | Н | S | C | P | W | U | Y | S | M | E |
| N | P | S | Z | E | N | A | J | E | T | Y | В | I | G | S | Н | A | R | W | T | X | S | A |
| O | O | T | E | A | R | S | U | C | Ο | F | F | L | F | Y | D | N | V | R | T | R | P | Н |
| I | T |